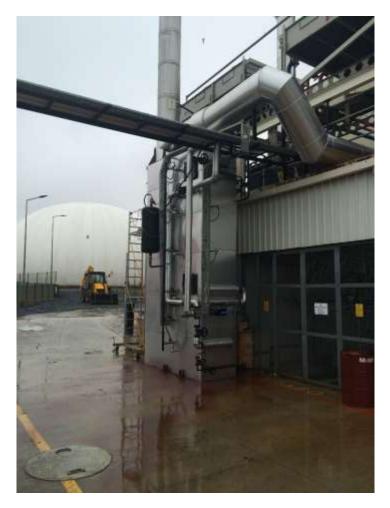

10 Units
1 MW Biogas Engine
Waste Heat
Boiler to Produce
12 bar<sub>g</sub> Steam

Bi-Plane
%100
Air Sealing
Dampers

Waste Steam
Recovering and
Accumulation