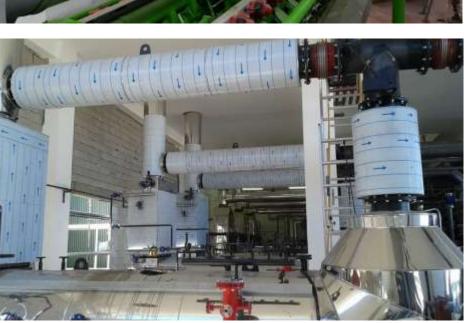

10 Units
1 MW Biogas Engine
Waste Heat
Boiler to Produce
12 bar<sub>g</sub> Steam

Bi-Plane
%100
Air Sealing
Dampers

Waste Steam
Recovering and
Accumulation