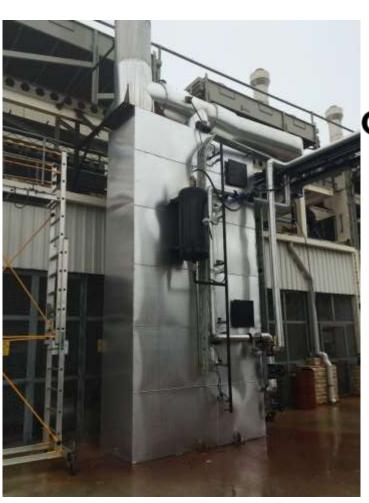

10 Units
1 MW Biogas Engine
Waste Heat
Boiler to Produce
12 bar<sub>g</sub> Steam

Bi-Plane
%100
Air Sealing
Dampers

Waste Steam
Recovering and
Accumulation