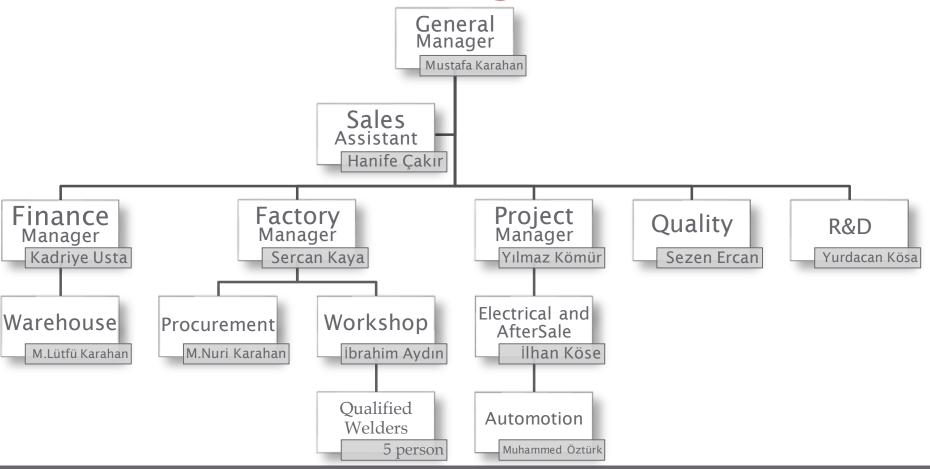

|
|------|---------------------------------------------------------------------------|
| 2013 | transformed to MNK Energy&Boiler by Mustafa Karahan                       |
| 2014 | launched The R&D office into Technology Improvement Zone                  |
| 2014 | started to manufacturing facility in Nilufer Industrial Zone Factor       |
| 2014 | commissioned Turkey's biggest Steam Accumulator(2 unit 225 m <sup>3</sup> |
| 2015 | first key-turn Steam Boiler Plant export to Germany                       |
| 2016 | commissioned Turkey's biggest Agricultural based Biogas Plant             |
| 2017 | signed contract European biggest LFG based ORC Plant                      |
| 2018 | first patent (GasketFree Air Sealing Damper)                              |



## **Organization Chart**





## Design





Incompressible Pipe Flow Analysis & System Modeling Software

**AFT Fathom**™9





## Incompressible Flow Analysis

AFT Fathom is practical fluid dynamic simulation software used to calculate pressure drop and flow distribution in liquid and low velocity gas piping and ducting systems.

Incompressible Pipe Flow Analysis & System Modeling Software

**AFT Fathom**™9





## Pipe Stress Analysis

ROHR2 is the leading Software for Pipe Stress Analysis, a standard tool for pipe static and structural framework analysis.









### Certificates















# List of Equipments Lifting, Positioner

| Machine            | Brand      | Capacity | Quantity |
|--------------------|------------|----------|----------|
| Crane              | Özfatihler | 25 ton   | 1 pc     |
| C