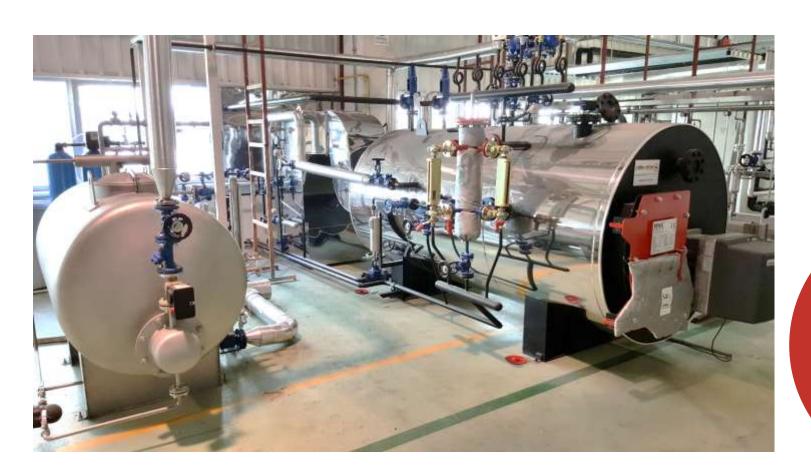

First and Single
Natural Gas, Syngas
Biogas Fired Steam
Boiler 6,3 tph
10 bar<sub>g</sub>

3 Pass Fired
Steam
Accumulator
Nominal 7 tph
Peak 30 tph
(for 3 min)

Steam Boiler
For Turkey Largest
Energy Efficiency
Laboratory