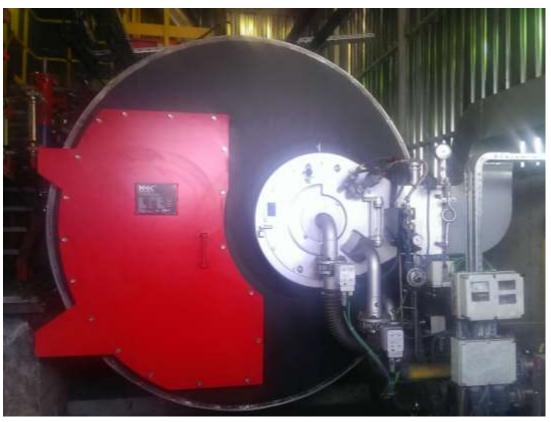

First and Single
Natural Gas, Syngas
Biogas Fired Steam
Boiler 6,3 tph
10 bar<sub>g</sub>

3 Pass Fired
Steam
Accumulator
Nominal 7 tph
Peak 30 tph
(for 3 min)

Steam Boiler
For Turkey Largest
Energy Efficiency
Laboratory