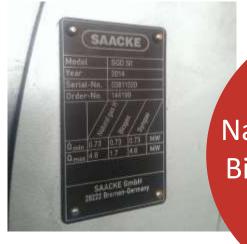

First and Single
Natural Gas, Syngas
Biogas Fired Steam
Boiler 6,3 tph
10 bar<sub>g</sub>

3 Pass Fired
Steam
Accumulator
Nominal 7 tph
Peak 30 tph
(for 3 min)

Steam Boiler
For Turkey Largest
Energy Efficiency
Laboratory