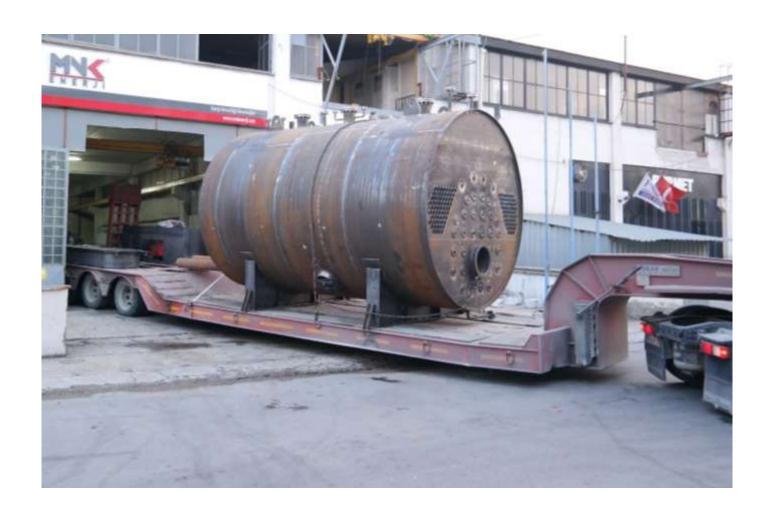

### References

INTERNATIONAL

LEDERTECH Deutschland GmbH

4 Pass Boiler
Waste Heat
Boiler and Fired
Boiler in Same
Body Working in
Germany

4 X 17 MW Superheated Shell Boiler for 1.800 MW Alba Power Plant

2 unit
Thermal Oil
Heat Recovery for
ORC