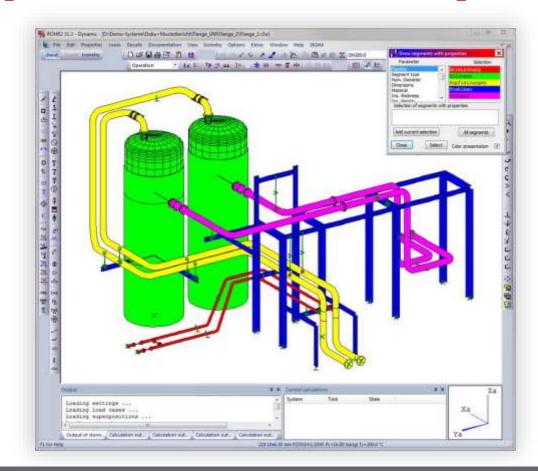

## Pipe Stress Analysis

ROHR2 is the leading Software for Pipe Stress Analysis, a standard tool for pipe static and structural framework analysis.