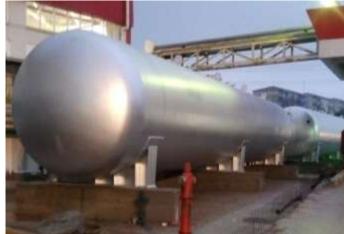

### References

INTERNATIONAL

LEDERTECH Deutschland GmbH

4 Pass Boiler
Waste Heat
Boiler and Fired
Boiler in Same
Body Working in
Germany

4 X 17 MW Superheated Shell Boiler for 1.800 MW Alba Power Plant

2 unit
Thermal Oil
Heat Recovery for
ORC

First and Single
Natural Gas, Syngas
Biogas Fired Steam
Boiler 6,3 tph
10 bar<sub>g</sub>

3 Pass Fired
Steam
Accumulator
Nominal 7 tph
Peak 30 tph
(for 3 min)

Steam Boiler
For Turkey Largest
Energy Efficiency
Laboratory

10 Units
1 MW Biogas Engine
Waste Heat
Boiler to Produce
12 bar<sub>g</sub> Steam

Bi-Plane
%100
Air Sealing
Dampers

Waste Steam
Recovering and
Accumulation