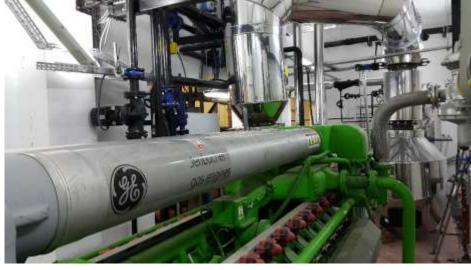

10 Units
1 MW Biogas Engine
Waste Heat
Boiler to Produce
12 bar<sub>g</sub> Steam

Bi-Plane
%100
Air Sealing
Dampers

Waste Steam
Recovering and
Accumulation